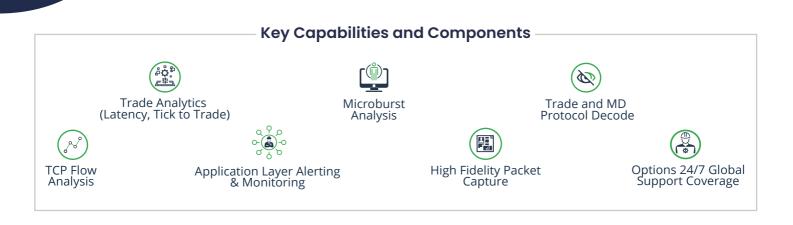

- Rapid identification of network or data issues with ability to drill down to the sub microsecond, per packet data
- Alert on volume surges, micro-bursts, TCP errors, & rogue traffic flows
- Easy access to PCAP data to support findings & share evidence
- . Visibility into Market Data streams & detection of key events as standard (e.g., drops, resets, out-of-order messages)
- Real-time monitoring of latency from Market Data sources & side-by-side performance comparison of A and B feeds
- Detailed latency, volume, and TCP statistics for every trading flow
- Complete decoding of trading messages with ability to add bespoke latency calculations

Powered by

- internal analytics or regulatory use
- Nanosecond timestamp accuracy provides a precise, independent record of trading activity
- Supports all major financial markets, with an in-built API for custom decodes tailored to your needs