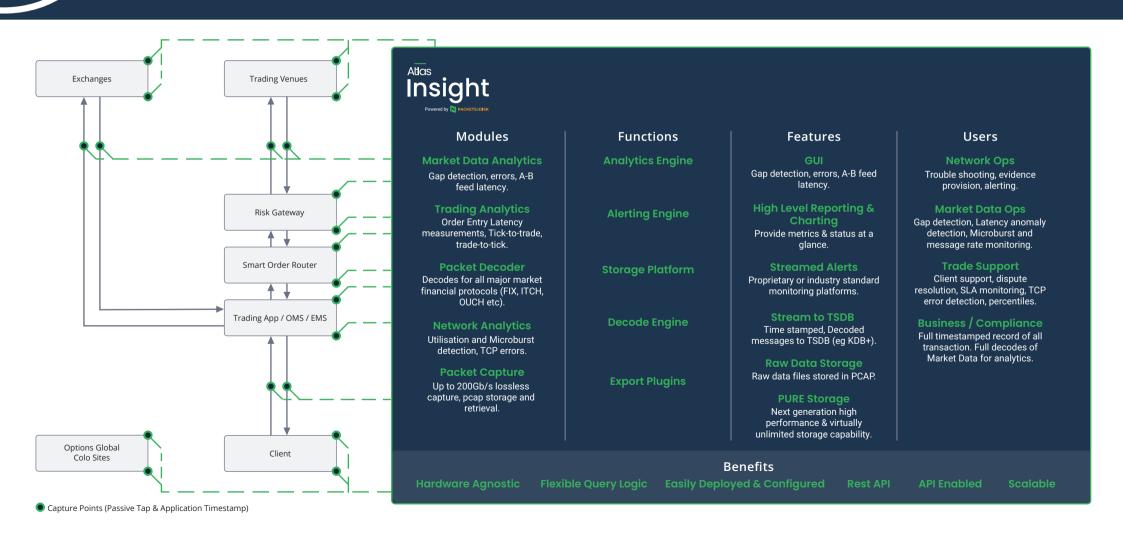

> Experience AtlasInsight: Unrivaled Visibility into Market Data Capture and Analytics. Designed for financial institutions, AtlasInsight, powered by Packets2Disk, delivers real-time and historical insights into trading networks. With high-performance capture, decoding, and analytics, it enables precise monitoring and rapid issue resolution - setting a new benchmark for speed, accuracy and reliability while boosting customer satisfaction through faster resolutions and smarter insights. AtlasInsight is available as a standalone appliance or as a software subscription, deployable in both physical and cloud environments.

- Rapid identification of network or data issues with ability to drill down to the sub microsecond, per packet data
- Alert on volume surges, micro-bursts, TCP errors, & rogue traffic flows
- Easy access to PCAP data to support findings & share evidence
- . Visibility into Market Data streams & detection of key events as standard (e.g., drops, resets, out-of-order messages)
- Real-time monitoring of latency from Market Data sources & side-by-side performance comparison of A and B feeds
- Detailed latency, volume, and TCP statistics for every trading flow
- Complete decoding of trading messages with ability to add bespoke latency calculations

Powered by

- internal analytics or regulatory use
- Nanosecond timestamp accuracy provides a precise, independent record of trading activity
- Supports all major financial markets, with an in-built API for custom decodes tailored to your needs

## Unmatched Performance

- Sustains lossless 200 Gbps at line rate
- Capture rates and processes 300+ billion messages/day on a single box
- Optimised to fully leverage multi-core architectures for peak performance
- Architected to isolate and protect core capture service
- · Fully software-based: no proprietary hardware, no vendor lock-in