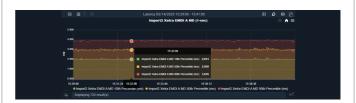

- Rapid identification of network or data issues with ability to drill down to the sub microsecond, per packet data
- Alert on volume surges, micro-bursts, TCP errors, & rogue traffic flows
- Easy access to PCAP data to support findings & share evidence
- . Visibility into Market Data streams & detection of key events as standard (e.g., drops, resets, out-of-order messages)
- Real-time monitoring of latency from Market Data sources & side-by-side performance comparison of A and B feeds
- Detailed latency, volume, and TCP statistics for every trading flow
- Complete decoding of trading messages with ability to add bespoke latency calculations

Powered by

- internal analytics or regulatory use
- Nanosecond timestamp accuracy provides a precise, independent record of trading activity
- Supports all major financial markets, with an in-built API for custom decodes tailored to your needs