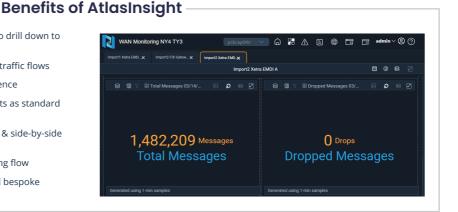

> Experience AtlasInsight: Unrivaled Visibility into Market Data Capture and Analytics. Designed for financial institutions, AtlasInsight, powered by Packets2Disk, delivers real-time and historical insights into trading networks. With high-performance capture, decoding, and analytics, it enables precise monitoring and rapid issue resolution - setting a new benchmark for speed, accuracy and reliability while boosting customer satisfaction through faster resolutions and smarter insights. AtlasInsight is available as a standalone appliance or as a software subscription, deployable in both physical and cloud environments.

- Rapid identification of network or data issues with ability to drill down to the sub microsecond, per packet data
- Alert on volume surges, micro-bursts, TCP errors, & rogue traffic flows
- Easy access to PCAP data to support findings & share evidence
- . Visibility into Market Data streams & detection of key events as standard (e.g., drops, resets, out-of-order messages)
- Real-time monitoring of latency from Market Data sources & side-by-side performance comparison of A and B feeds
- Detailed latency, volume, and TCP statistics for every trading flow
- Complete decoding of trading messages with ability to add bespoke latency calculations