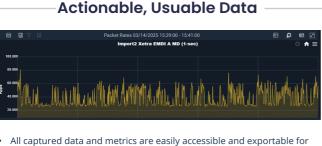

- Rapid identification of network or data issues with ability to drill down to the sub microsecond, per packet data
- Alert on volume surges, micro-bursts, TCP errors, & rogue traffic flows
- Easy access to PCAP data to support findings & share evidence
- . Visibility into Market Data streams & detection of key events as standard (e.g., drops, resets, out-of-order messages)
- Real-time monitoring of latency from Market Data sources & side-by-side performance comparison of A and B feeds
- Detailed latency, volume, and TCP statistics for every trading flow
- Complete decoding of trading messages with ability to add bespoke latency calculations

Powered by

- internal analytics or regulatory use
- Nanosecond timestamp accuracy provides a precise, independent record of trading activity
- Supports all major financial markets, with an in-built API for custom decodes tailored to your needs